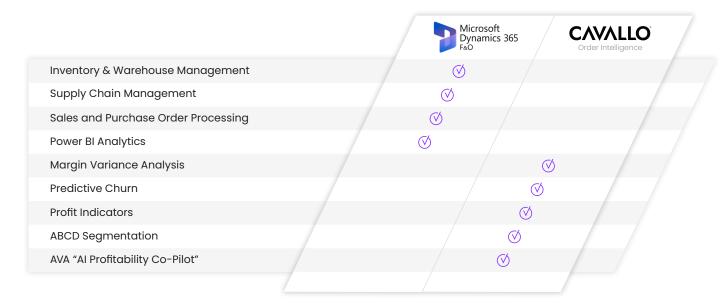

## Unlock the Power of Order Intelligence for Microsoft Dynamics 365 F&O

The Cavallo Order Intelligence Platform is built to supercharge your profits, giving you unmatched control over your orders.

- Harness billions of data points to uncover margin trends and hidden profit gaps that directly impact your bottom line.
- Unleash the full potential of your ERP with powerful, pre-built visualizations for variance, item, customer, and KPI trend analysis.
- Expose actionable insights to zero in on the factors driving margin performance empowering you to act fast and boost profits.

## **Profit Analytics**

Leverage data to analyze customer trends, optimize pricing, and master gross margin variance analysis. With this tool, you can spot margin leaks the moment they appear, keeping profits intact and on track and proactively pinpointing and tackling the root causes of erosion.